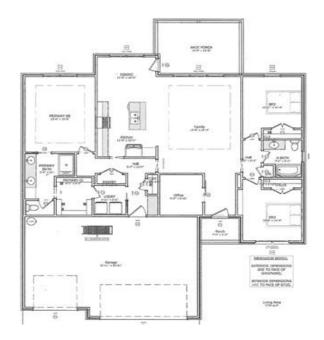

## **Features**

- Ranch-style home (1,800 sf of living space)
- 3-car garage (730 sf)
- Split-bedroom, open floor plan
- Foyer entry with home office
- 3 bedrooms and 2 full baths
- Family room with 10' tray ceiling
- L-shape kitchen with island and pantry closet;
   Full-overlay, shaker-style cabinetry with dovetail drawers and soft close doors; crown molding and hardware; stainless steel sink, pull-out faucet, garbage disposal; granite tops (tier #1); tiled backsplash; recess & pendant lighting
- Primary suite complete with 10' tray ceiling, 5' tiled shower; double-bowl vanity & linen cabinet; and walk-in closet with access to laundry room
- Garage entry with cubbies & coat closet
- Covered entry and back porch (11'x16')