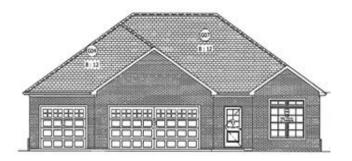

## 164 Whitley Way

In Oxford Reserve

**The "Maple" model**Starting from \$424,900
Price subject to change without notice

## **Features**

- Ranch-style home (1,800 sf of living space)
- 3-car garage (730 sf)
- Split-bedroom, open floor plan
- Foyer entry with home office
- 3 bedrooms and 2 full baths
- Family room with 10' tray ceiling
- L-shape kitchen with island and pantry closet;
   Full-overlay, shaker-style cabinetry with dovetail drawers and soft close doors; crown molding and hardware; stainless steel sink, pull-out faucet, garbage disposal; granite tops (tier #1); tiled backsplash; recess & pendant lighting
- Primary suite complete with 10' tray ceiling, 5' tiled shower; double-bowl vanity & linen cabinet; and walk-in closet with access to laundry room
- Garage entry with cubbies & coat closet
- Covered entry and back porch (11'x16')