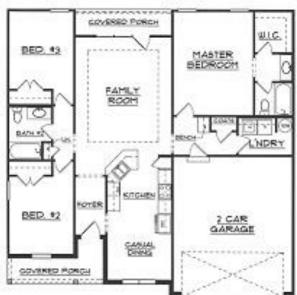

## Details

- 1,489 sq. ft. ranch-style home
- Open, split bedroom floor plan with foyer entry
- 3 bedrooms and 2 full baths
- Large family room with tray ceiling and triple Atrium patio door
- Kitchen includes raised bar; Shaker-style, fulloverlay cabinetry with dove tail drawers, soft-close doors, and decorative hardware; granite tops; tiled backsplash; stainless steel sink, faucet, disposal, dishwasher and microwave; recess and pendant lighting
- Spacious primary suite complete with ceiling fan; walk-in closet; 5' shower; and tall single-bowl vanity
- Separate laundry room
- Deep (22') 2-car garage
- Covered front & rear porch