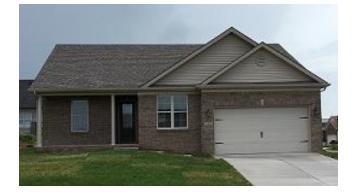

## New Haven Homes, LLC

Presents

**108 Aetna** In Pleasant Valley

the Laurel model

**Starting from \$339,900** *Price subject to change without notice* 

## Details

- 1,489 sq. ft. ranch-style home
- Open, split bedroom floor plan with foyer entry
- 3 bedrooms and 2 full baths
- Large family room with tray ceiling and triple Atrium patio door
- Kitchen includes raised bar; Shaker-style, fulloverlay cabinetry with dove tail drawers, soft-close doors, and decorative hardware; granite tops; tiled backsplash; stainless steel sink, faucet, disposal, dishwasher and microwave; recess and pendant lighting
- Spacious primary suite complete with ceiling fan; walk-in closet; 5' shower; and tall single-bowl vanity
- Separate laundry room
- Deep (22') 2-car garage
- Covered front & rear porch